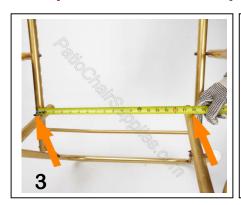

## **Step three:** Measure strap length

Place tape measure on the outside part of the frame (left side) and measure across to the outside part of the frame to the right side as shown in (Pic.3)