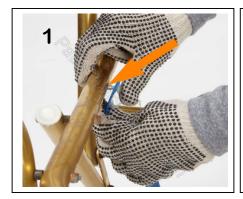

## **Step one: Identify single wrap strap**

The holes are located on the inside part of the chair frame as shown in (Pic.1)