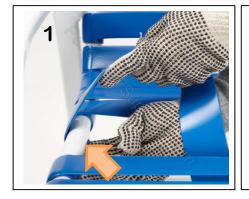

## Step one: Identify double wrap strap

The holes are located on the bottom part of the chair frame as shown in (Pic.1)