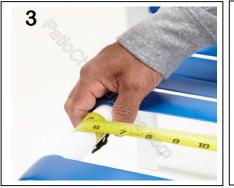

## Step three: Measure strap length

Place tape measure at the center of the bottom hole on the left side of the frame, wrap the tape around the frame twice and across to the outside part of the frame to the right side (without wrapping the frame). See (Pic.3 & 4)