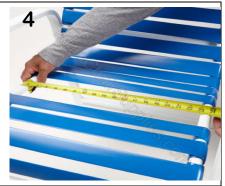

## Step three: Measure strap length

Place tape measure at the center of the bottom hole on the left side of the frame, wrap the tape around the frame twice and across to the outside part of the frame to the right side (without wrapping the frame). See (Pic.3 & 4)